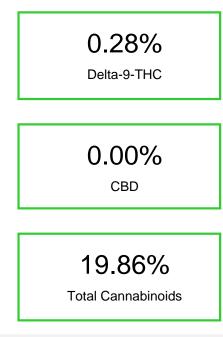

# Cannabinoid Profile

### Cannabinoid Profile by HPLC

| Cannabinoid                                                                  | % wt  | mg/g   |
|------------------------------------------------------------------------------|-------|--------|
| CBDA                                                                         | 0.026 | 0.26   |
| CBGA                                                                         | 0.049 | 0.49   |
| THCVa                                                                        | 0.043 | 0.43   |
| Delta-9-THC                                                                  | 0.282 | 2.82   |
| THCA                                                                         | 19.46 | 194.58 |
| Total Cannabinoids                                                           | 19.86 | 198.6  |
| Calculated Total THC                                                         | 17.35 | 173.47 |
| Calculated CBD Yield                                                         | 0.02  | 0.23   |
| Calculated Total THC = Delta-9-THC + (<br>Calculated Maximum CBD Yield = CBD |       |        |