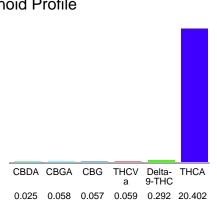

#### Cannabinoid Profile

### Cannabinoid Profile by HPLC

0.29%

Delta-9-THC

0.00%

CBD

20.89%

**Total Cannabinoids** 

| Cannabinoid               | % wt  | mg/g   |
|---------------------------|-------|--------|
| CBDA                      | 0.025 | 0.25   |
| CBGA                      | 0.058 | 0.58   |
| CBG                       | 0.057 | 0.57   |
| THCVa                     | 0.059 | 0.59   |
| Delta-9-THC               | 0.292 | 2.92   |
| THCA                      | 20.4  | 204.02 |
| <b>Total Cannabinoids</b> | 20.89 | 208.9  |
| Calculated Total THC      | 18.18 | 181.85 |
| Calculated CBD Yield      | 0.02  | 0.22   |
|                           |       |        |