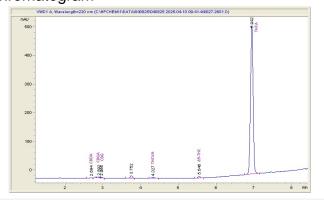

#### Chromatogram

### Cannabinoid Profile by HPLC

0.29%

Delta-9-THC

0.00%

CBD

20.89%

**Total Cannabinoids** 

| Cannabinoid               | % wt  | mg/g   |
|---------------------------|-------|--------|
| CBDA                      | 0.025 | 0.25   |
| CBGA                      | 0.058 | 0.58   |
| CBG                       | 0.057 | 0.57   |
| THCVa                     | 0.059 | 0.59   |
| Delta-9-THC               | 0.292 | 2.92   |
| THCA                      | 20.4  | 204.02 |
| <b>Total Cannabinoids</b> | 20.89 | 208.9  |
| Calculated Total THC      | 18.18 | 181.85 |
| Calculated CBD Yield      | 0.02  | 0.22   |
|                           |       |        |