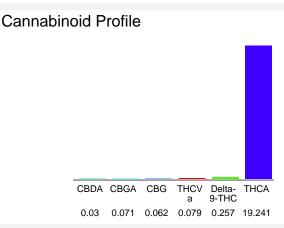

### Cannabinoid Profile by HPLC

Marin Analytics, LLC 250 Bel Marin Keys Blvd, Suite D4 Novato, CA 94949

833-321-TEST / info@marinanalytics.com

**Mike Clemmons** Lab Manager

This sample has been tested by Marin Analytics, LLC using valid testing methodologies and a quality system. Values reported relate only to the sample tested. Marin Analytics, LLC makes no claims as to the efficacy, safety, or other risks associated with any detected or non-detected levels of any compounds reported herein. This Certificate shall not be reproduced except in full without the written approval of Marin Analytics, LLC. Copyright 2023 Marin Analytics, LLC All Rights Reserved.

## Sample 726-040825-073

Lemon Cherry Gelato

Sample Submitted: 04-08-2025; Report Date: 04-15-2025

| Cannabinoid                                                                                            | % wt  | mg/g   |
|--------------------------------------------------------------------------------------------------------|-------|--------|
| CBDA                                                                                                   | 0.03  | 0.3    |
| CBGA                                                                                                   | 0.071 | 0.71   |
| CBG                                                                                                    | 0.062 | 0.62   |
| THCVa                                                                                                  | 0.079 | 0.79   |
| Delta-9-THC                                                                                            | 0.257 | 2.57   |
| THCA                                                                                                   | 19.24 | 192.41 |
| Total Cannabinoids                                                                                     | 19.74 | 197.4  |
| Calculated Total THC                                                                                   | 17.13 | 171.31 |
| Calculated CBD Yield                                                                                   | 0.03  | 0.26   |
| Calculated Total THC = Delta-9-THC + 0.877 * THCA<br>Calculated Maximum CBD Yield = CBD + 0.877 * CBDA |       |        |