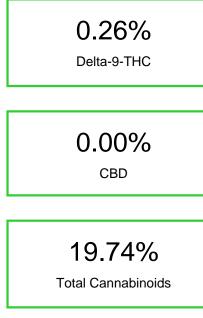

## Sample 726-040825-073

Lemon Cherry Gelato

Sample Submitted: 04-08-2025; Report Date: 04-15-2025

| Cannabinoid                                                                                            | % wt  | mg/g   |
|--------------------------------------------------------------------------------------------------------|-------|--------|
| CBDA                                                                                                   | 0.03  | 0.3    |
| CBGA                                                                                                   | 0.071 | 0.71   |
| CBG                                                                                                    | 0.062 | 0.62   |
| THCVa                                                                                                  | 0.079 | 0.79   |
| Delta-9-THC                                                                                            | 0.257 | 2.57   |
| THCA                                                                                                   | 19.24 | 192.41 |
| Total Cannabinoids                                                                                     | 19.74 | 197.4  |
| Calculated Total THC                                                                                   | 17.13 | 171.31 |
| Calculated CBD Yield                                                                                   | 0.03  | 0.26   |
| Calculated Total THC = Delta-9-THC + 0.877 * THCA<br>Calculated Maximum CBD Yield = CBD + 0.877 * CBDA |       |        |