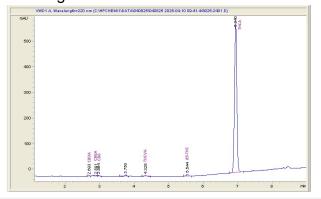

## Medaleaf

www.medaleafarms.com (512) 519-9912

## Sample 726-040825-072

Gelonade

Sample Submitted: 04-08-2025; Report Date: 04-15-2025

# Gelonade

Plant Material: Hemp Flower

#### Chromatogram



#### Cannabinoid Profile



### Cannabinoid Profile by HPLC

0.28%

Delta-9-THC

0.00%

**CBD** 

18.58%

**Total Cannabinoids** 

| Cannabinoid          | % wt  | mg/g   |
|----------------------|-------|--------|
| CBDA                 | 0.039 | 0.39   |
| CBGA                 | 0.055 | 0.55   |
| CBG                  | 0.063 | 0.63   |
| THCVa                | 0.071 | 0.71   |
| Delta-9-THC          | 0.277 | 2.77   |
| THCA                 | 18.08 | 180.8  |
| Total Cannabinoids   | 18.58 | 185.8  |
| Calculated Total THC | 16.13 | 161.33 |
| Calculated CBD Yield | 0.03  | 0.34   |

Calculated Total THC = Delta-9-THC + 0.877 \* THCA Calculated Maximum CBD Yield = CBD + 0.877 \* CBDA

Marin Analytics, LLC

250 Bel Marin Keys Blvd, Suite D4 Novato, CA 94949

833-321-TEST / info@marinan