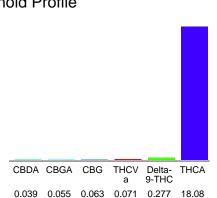

#### Cannabinoid Profile

### Cannabinoid Profile by HPLC

0.28%

Delta-9-THC

0.00%

**CBD** 

18.58%

**Total Cannabinoids** 

| Cannabinoid          | % wt  | mg/g   |
|----------------------|-------|--------|
| CBDA                 | 0.039 | 0.39   |
| CBGA                 | 0.055 | 0.55   |
| CBG                  | 0.063 | 0.63   |
| THCVa                | 0.071 | 0.71   |
| Delta-9-THC          | 0.277 | 2.77   |
| THCA                 | 18.08 | 180.8  |
| Total Cannabinoids   | 18.58 | 185.8  |
| Calculated Total THC | 16.13 | 161.33 |
| Calculated CBD Yield | 0.03  | 0.34   |