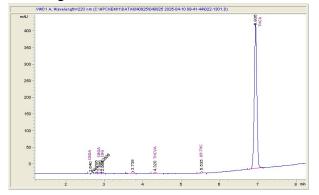

## Medaleaf

www.medaleafarms.com (512) 519-9912

## Sample 726-040825-069

Blue Dream

Sample Submitted: 04-08-2025; Report Date: 04-15-2025

# Blue Dream

Plant Material: Hemp Flower

### Chromatogram



#### Cannabinoid Profile



## Cannabinoid Profile by HPLC

0.22%

Delta-9-THC

0.00%

CBD

20.18%

**Total Cannabinoids** 

| Cannabinoid          | % wt  | mg/g   |
|----------------------|-------|--------|
| CBDA                 | 0.013 | 0.13   |
| CBGA                 | 0.094 | 0.94   |
| CBG                  | 0.138 | 1.38   |
| THCVa                | 0.131 | 1.31   |
| Delta-9-THC          | 0.222 | 2.22   |
| THCA                 | 19.59 | 195.85 |
| Total Cannabinoids   | 20.18 | 201.8  |
| Calculated Total THC | 17.40 | 173.98 |
| Calculated CBD Yield | 0.01  | 0.11   |

Calculated Total THC = Delta-9-THC + 0.877 \* THCA Calculated Maximum CBD Yield = CBD + 0.877 \* CBDA

Marin Analytics, LLC

250 Bel Marin Keys Blvd, Suite D4 Novato, CA 94949

833-321-TEST / info@marinanalytic