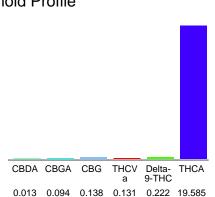

#### Cannabinoid Profile

## Cannabinoid Profile by HPLC

0.22%

Delta-9-THC

0.00%

CBD

20.18%

**Total Cannabinoids** 

| Cannabinoid          | % wt  | mg/g   |
|----------------------|-------|--------|
| CBDA                 | 0.013 | 0.13   |
| CBGA                 | 0.094 | 0.94   |
| CBG                  | 0.138 | 1.38   |
| THCVa                | 0.131 | 1.31   |
| Delta-9-THC          | 0.222 | 2.22   |
| THCA                 | 19.59 | 195.85 |
| Total Cannabinoids   | 20.18 | 201.8  |
| Calculated Total THC | 17.40 | 173.98 |
| Calculated CBD Yield | 0.01  | 0.11   |