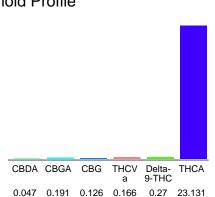

#### Cannabinoid Profile

## Cannabinoid Profile by HPLC

0.27%

Delta-9-THC

0.00%

CBD

23.93%

**Total Cannabinoids** 

| Cannabinoid          | % wt  | mg/g   |
|----------------------|-------|--------|
| CBDA                 | 0.047 | 0.47   |
| CBGA                 | 0.191 | 1.91   |
| CBG                  | 0.126 | 1.26   |
| THCVa                | 0.166 | 1.66   |
| Delta-9-THC          | 0.27  | 2.7    |
| THCA                 | 23.13 | 231.31 |
| Total Cannabinoids   | 23.93 | 239.3  |
| Calculated Total THC | 20.56 | 205.56 |
| Calculated CBD Yield | 0.04  | 0.41   |
|                      |       |        |