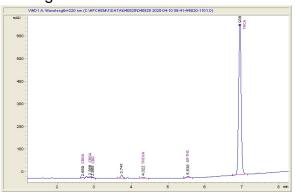

## Medaleaf

www.medaleafarms.com (512) 519-9912

## Sample 726-040825-067

Sour Diesel

Sample Submitted: 04-08-2025; Report Date: 04-15-2025

# Sour Diesel

Plant Material: Hemp Flower

### Chromatogram



#### Cannabinoid Profile



## Cannabinoid Profile by HPLC

0.27%

Delta-9-THC

0.00%

CBD

23.93%

**Total Cannabinoids** 

| Cannabinoid          | % wt  | mg/g   |
|----------------------|-------|--------|
| CBDA                 | 0.047 | 0.47   |
| CBGA                 | 0.191 | 1.91   |
| CBG                  | 0.126 | 1.26   |
| THCVa                | 0.166 | 1.66   |
| Delta-9-THC          | 0.27  | 2.7    |
| THCA                 | 23.13 | 231.31 |
| Total Cannabinoids   | 23.93 | 239.3  |
| Calculated Total THC | 20.56 | 205.56 |
| Calculated CBD Yield | 0.04  | 0.41   |
|                      |       |        |

Calculated Total THC = Delta-9-THC + 0.877 \* THCA Calculated Maximum CBD Yield = CBD + 0.877 \* CBDA

Marin Analytics, LLC

250 Bel Marin Keys Blvd, Suite D4 Novato, C