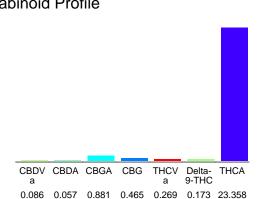

#### Cannabinoid Profile

#### Cannabinoid Profile by HPLC

0.17%

Delta-9-THC

0.00%

**CBD** 

25.29%

**Total Cannabinoids** 

| Cannabinoid          | % wt  | mg/g   |
|----------------------|-------|--------|
| CBDVa                | 0.086 | 0.86   |
| CBDA                 | 0.057 | 0.57   |
| CBGA                 | 0.881 | 8.81   |
| CBG                  | 0.465 | 4.65   |
| THCVa                | 0.269 | 2.69   |
| Delta-9-THC          | 0.173 | 1.73   |
| THCA                 | 23.36 | 233.58 |
| Total Cannabinoids   | 25.29 | 252.9  |
| Calculated Total THC | 20.66 | 206.58 |
| Calculated CBD Yield | 0.05  | 0.50   |