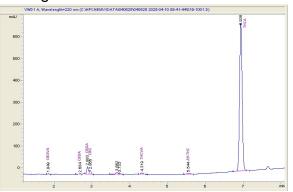

## Medaleaf

www.medaleafarms.com (512) 519-9912

### Sample 726-040825-066

Wedding Cake

Sample Submitted: 04-08-0225; Report Date: 04-15-2025

# Wedding Cake Plant Material: Hemp Flower

#### Chromatogram



#### Cannabinoid Profile



#### Cannabinoid Profile by HPLC

0.17%

Delta-9-THC

0.00%

**CBD** 

25.29%

**Total Cannabinoids** 

| Cannabinoid          | % wt  | mg/g   |
|----------------------|-------|--------|
| CBDVa                | 0.086 | 0.86   |
| CBDA                 | 0.057 | 0.57   |
| CBGA                 | 0.881 | 8.81   |
| CBG                  | 0.465 | 4.65   |
| THCVa                | 0.269 | 2.69   |
| Delta-9-THC          | 0.173 | 1.73   |
| THCA                 | 23.36 | 233.58 |
| Total Cannabinoids   | 25.29 | 252.9  |
| Calculated Total THC | 20.66 | 206.58 |
| Calculated CBD Yield | 0.05  | 0.50   |

Calculated Total THC = Delta-9-THC + 0.877 \* THCA Calculated Maximum CBD Yield = CBD + 0.877 \* CBDA

Marin Analytics, LLC

250 Bel Marin Keys Blvd, Suite D4 No