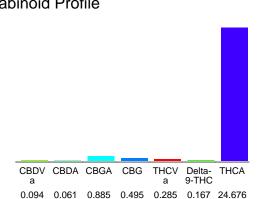

#### Cannabinoid Profile

### Cannabinoid Profile by HPLC

0.17%

Delta-9-THC

0.00%

**CBD** 

26.66%

**Total Cannabinoids** 

| Cannabinoid          | % wt  | mg/g   |
|----------------------|-------|--------|
| CBDVa                | 0.094 | 0.94   |
| CBDA                 | 0.061 | 0.61   |
| CBGA                 | 0.885 | 8.85   |
| CBG                  | 0.495 | 4.95   |
| THCVa                | 0.285 | 2.85   |
| Delta-9-THC          | 0.167 | 1.67   |
| THCA                 | 24.68 | 246.76 |
| Total Cannabinoids   | 26.66 | 266.6  |
| Calculated Total THC | 21.81 | 218.08 |
| Calculated CBD Yield | 0.05  | 0.53   |