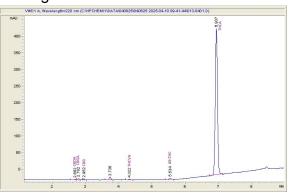

### Chromatogram

CBDA CBGA CBG THCV Deltaa 9-THC 0.049 0.091 0.08 0.078 0.289 21.091

### Cannabinoid Profile by HPLC

0.29%

Delta-9-THC

0.00%

CBD

21.68%

**Total Cannabinoids** 

| Cannabinoid          | % wt  | mg/g   |
|----------------------|-------|--------|
| CBDA                 | 0.049 | 0.49   |
| CBGA                 | 0.091 | 0.91   |
| CBG                  | 0.08  | 0.8    |
| THCVa                | 0.078 | 0.78   |
| Delta-9-THC          | 0.289 | 2.89   |
| THCA                 | 21.09 | 210.91 |
| Total Cannabinoids   | 21.68 | 216.8  |
| Calculated Total THC | 18.79 | 187.86 |
| Calculated CBD Yield | 0.04  | 0.43   |